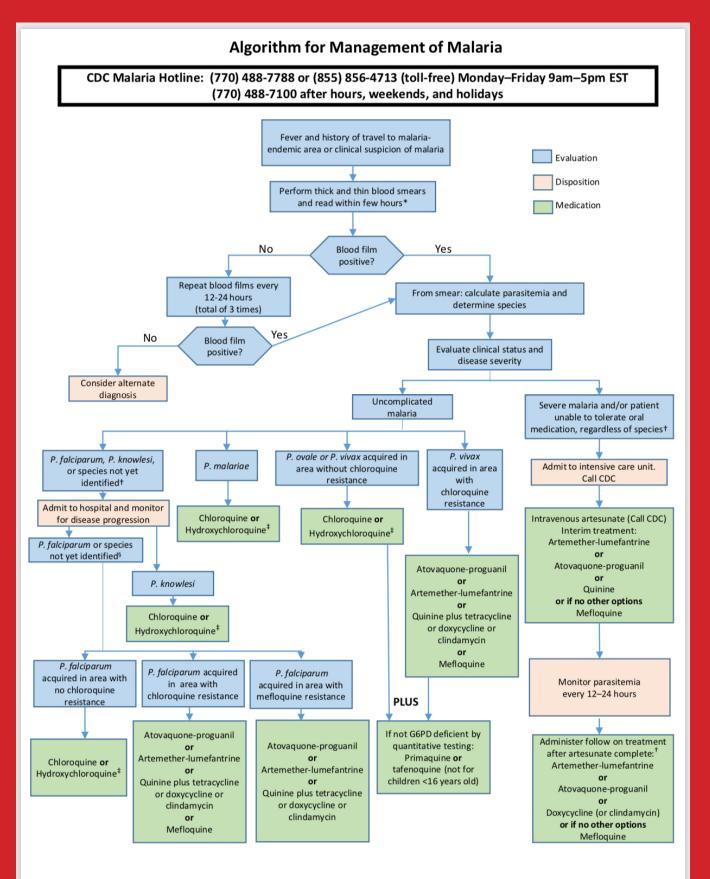

Footnotes

\*If rapid diagnostic test performed, smear should also be performed with results available as soon as possible

<sup>†</sup> If species later identified as *P. vivax* or *P. ovale*, add primaquine or tafenoquine if not G6PD deficient by quantitative testing <sup>‡</sup>Drug options for chloroquine-resistant *P. falciparum* may be used